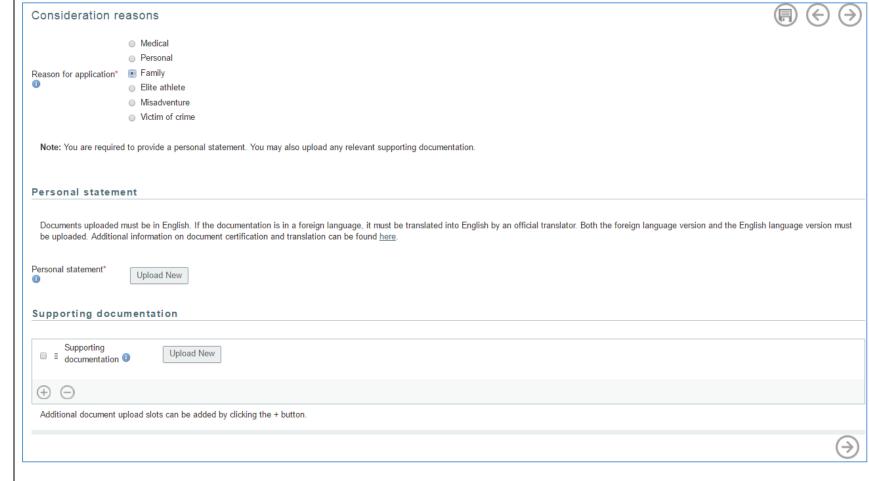

On this page you must provide a reason for your application for special consideration. Select a reason from the list and upload a personal statement providing details on your application. You may also supply additional supporting documentation. If your reasons for applying are: medical, elite athlete or victim of crime, you must also provide supporting documentation.