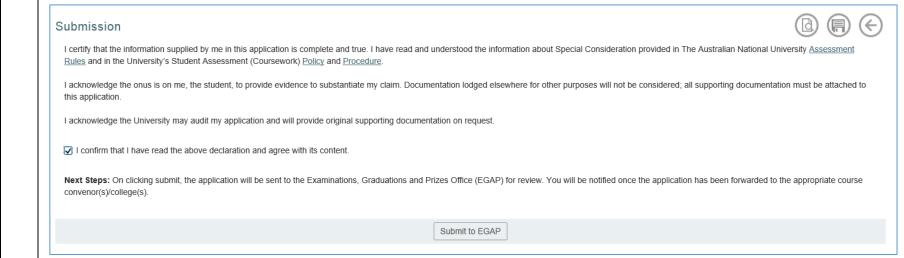

Please read though the declaration on the submission page. Once you click the checkbox confirming you agreement, click on the Submit button to complete the form.

Your application will be sent to the relevant course conveners for consideration. If your Course Convenor is not listed for a selected course, the form will be sent to EGAP to determine the correct area to notify.